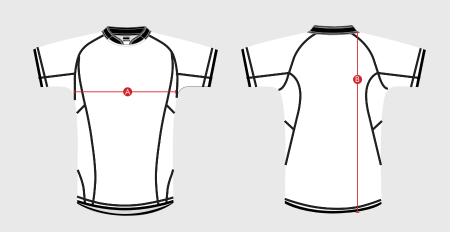

## **KNZ057 - PREMIER UNISEX RUGBY JERSEY**

1/2 CHEST: Chest measured on half at underarm.

LENGTH: Back body length measured from high shoulder point to hem.

## — UNISEX FIT —

| * Size Available <b>XS</b> - <b>5XL+</b> | XS   | S  | M    | L  | XL   | 2XL | 3XL  | 4XL | 5XL  | 6XL | 7XL  |
|------------------------------------------|------|----|------|----|------|-----|------|-----|------|-----|------|
| A: 1/2 Chest (cm)                        | 43.5 | 46 | 48.5 | 51 | 53.5 | 56  | 58.5 | 61  | 63.5 | 66  | 68.5 |
| B: Length (cm)                           | 72   | 74 | 76   | 78 | 80   | 82  | 84   | 86  | 88   | 90  | 92   |