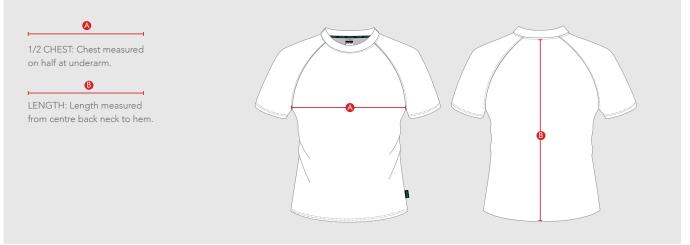

## GARMENT TO GARMENT COMPARISON

Compare your own garment size to ours. You can do this by measuring the ½ chest of your garment (laid flat, measured 1cm below the sleeve join; from side seam to side seam) and compare it to ours. Please refer to the individual garment measurements, shown below to determine your garment to garment size comparison.

## — UNISEX FIT —

| * Size Available <b>XS</b> - <b>5XL+</b> | XS   | S    | М    | L    | XL   | 2XL  | 3XL  | 4XL  | 5XL  |
|------------------------------------------|------|------|------|------|------|------|------|------|------|
| A: 1/2 Chest (cm)                        | 50.0 | 52.5 | 55.0 | 57.5 | 60.0 | 62.5 | 65.0 | 67.5 | 70.0 |
| B: Length (cm)                           | 69.0 | 70.5 | 72.0 | 73.5 | 75.0 | 76.5 | 78.0 | 79.5 | 81   |

## — KIDS FIT

|                   | 5-6  | 7-8  | 9-10 | 11-12 | 13-14 |
|-------------------|------|------|------|-------|-------|
| A: 1/2 Chest (cm) | 39.5 | 41.5 | 43.5 | 45.5  | 47.5  |
| B: Length (cm)    | 49.0 | 53.0 | 57.0 | 61.0  | 65.0  |