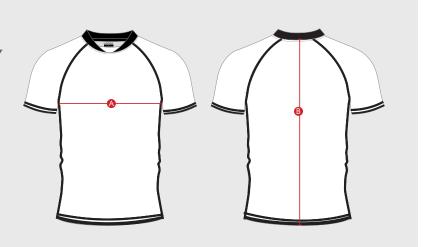

## KGNZ02 CLUB HYDROTECH RUGBY JERSEY /REVERSIBLE UNISEX RUGBY JERSEY

A

1/2 CHEST: Chest measured on half at underarm.

LENGTH: Length measured from centre back to hem.

## — UNISEX FIT —

| * Size Available <b>XS - 5XL+</b> | XS   | S    | M    | L    | XL   | 2XL  | 3XL  | 4XL  | 5XL  | 6XL  | 7XL  |
|-----------------------------------|------|------|------|------|------|------|------|------|------|------|------|
| A: 1/2 Chest (cm)                 | 47.5 | 50.0 | 52.5 | 55.0 | 57.5 | 60.0 | 62.5 | 65.0 | 67.5 | 70   | 72.5 |
| B: Length (cm)                    | 69.0 | 70.5 | 72.0 | 73.5 | 75.0 | 76.5 | 78.0 | 79.5 | 81   | 82.5 | 84   |

## — KIDS FIT

|                   | 5-6 | 7-8 | 9-10 | 11-12 | 13-14 |
|-------------------|-----|-----|------|-------|-------|
| A: 1/2 Chest (cm) | 37  | 39  | 41   | 43    | 45    |
| B: Length (cm)    | 49  | 53  | 57   | 61    | 65    |