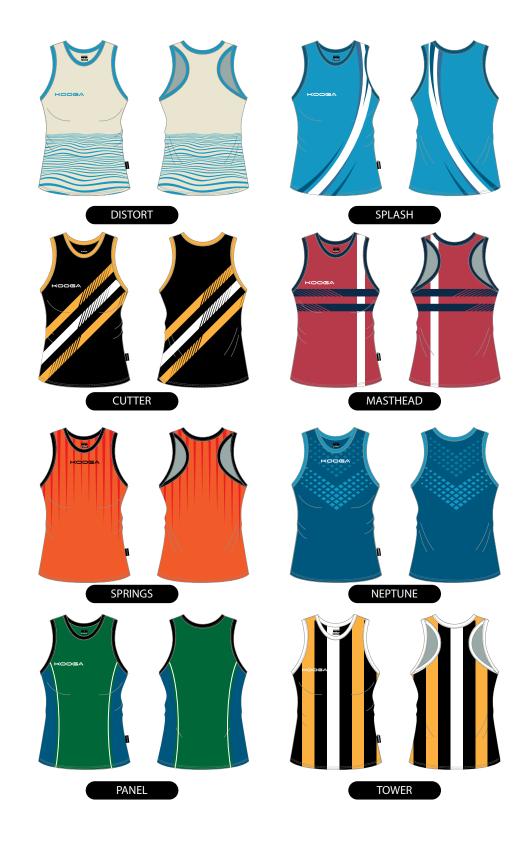

# **ROWING SINGLET OPTIONS (UNISEX)**





# **ROWING SINGLET OPTIONS (WOMENS)**





# **ROWING SUITS OPTIONS (UNISEX)**





# **ROWING SUITS OPTIONS (WOMENS)**





# **DESIGNS WE HAVE MADE FOR OUR CLIENTS**



# **DESIGNS WE HAVE MADE FOR OUR CLIENTS** —



### **FONTS OPTIONS**

01. Impact

1234567890

02. Futura

1234567890

03. Aero

1234567890

04. Times

1234567890

05. College

1234567890

06. Agency

1234567890

# **ROWING SINGLET DETAILS OPTIONS**

### **COLLAR OPTIONS**



ROUND NECK



V NECK

### **BACK OPTIONS**



STANDARD BACK



RACER BACK

### **HEM OPTIONS**



SCALLOP DROP

### SIDE FINISH OPTIONS



REGULAR FINISH



STRAIGHT SIDE SPLITS

# SIDE PANEL TO SHOW YOUR DESIGN



### **FIT OPTION**



KGNZ05



KNZ024

# **ROWING SUIT DETAILS OPTIONS**

### **COLLAR OPTIONS**



SCOOP NECK

### **BACK OPTIONS**



STANDARD BACK



RACER BACK (WOMENS ONLY)