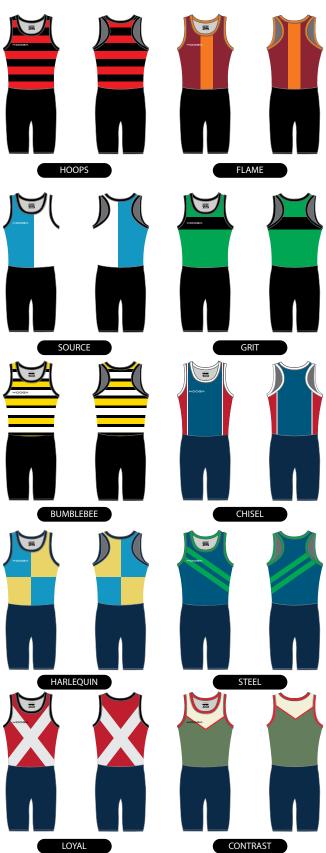

# **ROWING SINGLET OPTIONS (UNISEX)**





# **ROWING SINGLET OPTIONS (WOMENS)**





# **ROWING SUITS OPTIONS (UNISEX)**





# **ROWING SUITS OPTIONS (WOMENS)**





# **DESIGNS WE HAVE MADE FOR OUR CLIENTS**



# **DESIGNS WE HAVE MADE FOR OUR CLIENTS** —



### **FONTS OPTIONS**

01. Impact

1234567890

02. Futura

1234567890

03. Aero

1234567890

04. Times

1234567890

05. College

1234567890

06. Agency

1234567890

# **ROWING SINGLET DETAILS OPTIONS**

### **COLLAR OPTIONS**



ROUND NECK



V NECK

### **BACK OPTIONS**



STANDARD BACK



RACER BACK

### **HEM OPTIONS**



SCALLOP DROP

### SIDE FINISH OPTIONS



REGULAR FINISH



STRAIGHT SIDE SPLITS

# SIDE PANEL TO SHOW YOUR DESIGN



### **FIT OPTION**



KGNZ05



KNZ024

# **ROWING SUIT DETAILS OPTIONS**

### **COLLAR OPTIONS**



SCOOP NECK

### **BACK OPTIONS**



STANDARD BACK



RACER BACK (WOMENS ONLY)

## FIT OPTION



UNISEX KGNZ133



WOMENS KGNZ134

# KIT DESIGNER

Design your o