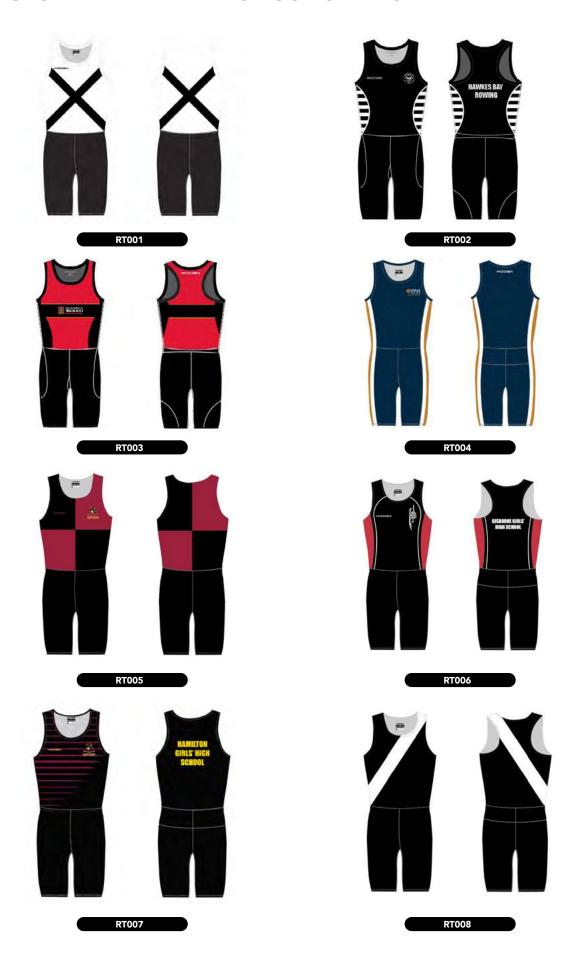

# **ROWING SINGLET OPTIONS (UNISEX)**





# **ROWING SINGLET OPTIONS (WOMENS)**





# **ROWING SUITS OPTIONS (UNISEX)**





# **ROWING SUITS OPTIONS (WOMENS)**





# **DESIGNS WE HAVE MADE FOR OUR CLIENTS**



# **DESIGNS WE HAVE MADE FOR OUR CLIENTS** —



### **FONTS OPTIONS**

01. Impact

1234567890

02. Futura

1234567890

03. Aero

1234567890

04. Times

1234567890

05. College

1234567890

06. Agency

1234567890

# **ROWING SINGLET DETAILS OPTIONS**

### **COLLAR OPTIONS**



ROUND NECK



V NECK

### **BACK OPTIONS**



STANDARD BACK



RACER BACK

### **HEM OPTIONS**



SCALLOP DROP

### SIDE FINISH OPTIONS



REGULAR FINISH



STRAIGHT SIDE SPLITS

# SIDE PANEL TO SHOW YOUR DESIGN



### **FIT OPTION**



KGNZ05



KNZ024

# **ROWING SUIT DETAILS OPTIONS**

### **COLLAR OPTIONS**



SCOOP NECK

### **BACK OPTIONS**



STANDARD BACK



RACER BACK (WOMENS ONLY)

## FIT OPTION



UNISEX KGNZ133



WOMENS KGNZ134

# KIT DESIGNER

Design your own sports clothing, club kit & leisurewear.
Simply click your choice and get started.

Kooga.c