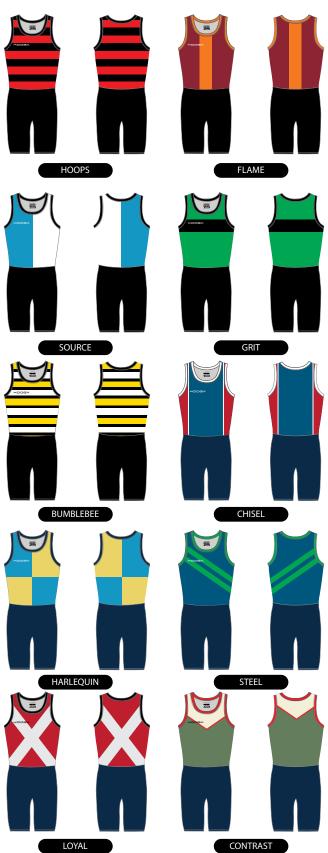

# **ROWING SINGLET OPTIONS (UNISEX)**





# **ROWING SINGLET OPTIONS (WOMENS)**





# **ROWING SUITS OPTIONS (UNISEX)**





# **ROWING SUITS OPTIONS (WOMENS)**





# **DESIGNS WE HAVE MADE FOR OUR CLIENTS**



# **DESIGNS WE HAVE MADE FOR OUR CLIENTS** —



### **FONTS OPTIONS**

01. Impact

1234567890

02. Futura

1234567890

03. Aero

1234567890

04. Times

1234567890

05. College

1234567890

06. Agency

1234567890

# **ROWING SINGLET DETAILS OPTIONS**

### **COLLAR OPTIONS**



ROUND NECK



V NECK

### **BACK OPTIONS**



STANDARD BACK



RACER BACK

### **HEM OPTIONS**



SCALLOP DROP

### SIDE FINISH OPTIONS



REGULAR FINISH



STRAIGHT SIDE SPLITS

# SIDE PANEL TO SHOW YOUR DESIGN



### **FIT OPTION**



KGNZ05



KNZ024

# **ROWING SUIT DETAILS OPTIONS**

### **COLLAR OPTIONS**



SCOOP NECK

### **BACK OPTIONS**



STANDARD BACK



RACER BACK (WOMENS ONLY)

## FIT OPTION



UNISEX KGNZ133



WOME