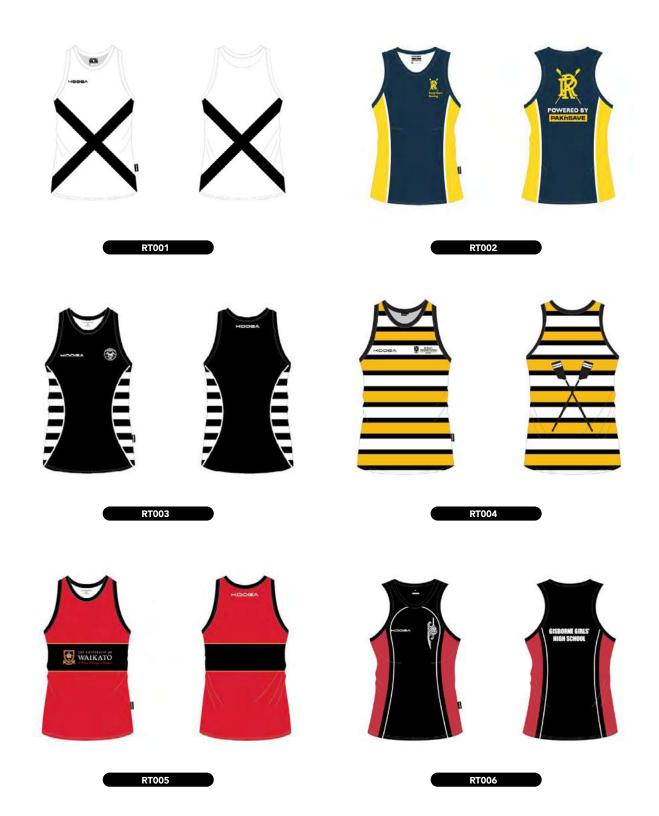

# **ROWING SINGLET OPTIONS (UNISEX)**





# **ROWING SINGLET OPTIONS (WOMENS)**





# **ROWING SUITS OPTIONS (UNISEX)**





# **ROWING SUITS OPTIONS (WOMENS)**





# **DESIGNS WE HAVE MADE FOR OUR CLIENTS**



# **DESIGNS WE HAVE MADE FOR OUR CLIENTS** —



### **FONTS OPTIONS**

01. Impact

1234567890

02. Futura

1234567890

03. Aero

1234567890

04. Times

1234567890

05. College

1234567890

06. Agency

1234567890

# **ROWING SINGLET DETAILS OPTIONS**

### **COLLAR OPTIONS**



ROUND NECK



V NECK

### **BACK OPTIONS**



STANDARD BACK



RACER BACK

### **HEM OPTIONS**



SCALLOP DROP

### SIDE FINISH OPTIONS



REGULAR FINISH



STRAIGHT SIDE SPLITS

# SIDE PANEL TO SHOW YOUR DESIGN



### **FIT OPTION**



KGNZ05



KNZ024

# **ROWING SUIT DETAILS OPTIONS**

### **COLLAR OPTIONS**



SCOOP NECK

### **BACK OPTIONS**



STANDARD BACK



RACER BACK (WOMENS ONLY)

## FIT OPTION



UNISEX KGNZ133



WOMENS KGNZ134

# KIT DESIGNER

Design your own sports clothing, club kit & leisurewear.
Si