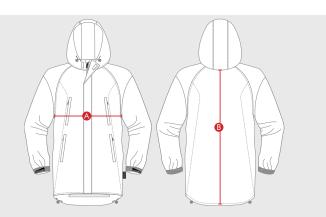

## **KNZ075 - TONGAN JACKET**

A

1/2 CHEST: Chest measured on half at underarm.

LENGTH: Centre Back Length from CB neck to hem (Long Length scalloped hem)

## — UNISEX FIT (LONG LENGTH)

| * Size Available <b>XS - 5XL+</b> | XS   | S  | M    | L  | XL   | 2XL | 3XL  | 4XL | 5XL  | 6XL | 7XL  |
|-----------------------------------|------|----|------|----|------|-----|------|-----|------|-----|------|
| A: 1/2 Chest (cm)                 | 57.5 | 60 | 62.5 | 65 | 67.5 | 70  | 72.5 | 75  | 77.5 | 80  | 82.5 |
| B: Length (cm)                    | 91   | 93 | 95   | 97 | 99   | 101 | 103  | 105 | 107  | 109 | 111  |

#### — KIDS FIT (LONG LENGTH)

|                   | 9-10 | 11-12 | 13-14 |
|-------------------|------|-------|-------|
| A: 1/2 Chest (cm) | 51   | 53    | 55    |
| B: Length (cm)    | 81   | 85    | 89    |