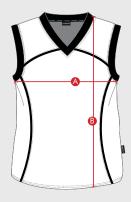

## **KGNZ233 - Unisex Cricket Vest**

A

1/2 CHEST: Chest measured on half at underarm.

LENGTH: Length measured from shoulder to hem.

## — UNISEX FIT

| * Size Available XS - 5XL+ | XS   | S  | M    | L  | XL   | 2XL | 3XL  | 4XL | 5XL  |
|----------------------------|------|----|------|----|------|-----|------|-----|------|
| A: 1/2 Chest (cm)          | 52.5 | 55 | 57.5 | 60 | 62.5 | 65  | 67.5 | 70  | 72.5 |
| B: Length (cm)             | 67.5 | 70 | 72.5 | 75 | 77.5 | 80  | 80   | 80  | 80   |

## — KIDS FIT

|                   | 5-6 | 7-8 | 9-10 | 11-12 | 13-14 |
|-------------------|-----|-----|------|-------|-------|
| A: 1/2 Chest (cm) | 41  | 44  | 45   | 46    | 47.5  |
| B: Length (cm)    | 45  | 49  | 54   | 59    | 62    |