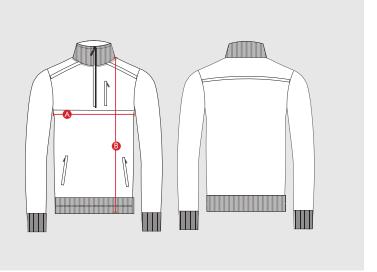

### GARMENT TO GARMENT COMPARISON

Compare your own garment size to ours. You can do this by measuring the ½ chest of your garment (laid flat, measured at 2.5cm below underarm; from side seam to side seam) and compare it to ours. Please refer to the individual garment measurements, shown below to determine your garment to garment size comparison.

## — UNISEX FIT —

| * Size Available <b>2X5</b> - <b>5XL+</b> | XS | S    | М  | L    | XL | 2XL  | 3XL | 4XL  | 5XL | 6XL  | 7XL |
|-------------------------------------------|----|------|----|------|----|------|-----|------|-----|------|-----|
| A: Half Chest (cm)                        | 53 | 55.5 | 58 | 60.5 | 63 | 65.5 | 68  | 70.5 | 73  | 75.5 | 78  |
| B: Length (cm)                            | 69 | 71   | 73 | 75   | 77 | 79   | 81  | 83   | 85  | 87   | 89  |

### KIDS FIT

|                    | 3-4 | 5-6 | 7-8 | 9-10 | 11-12 | 13-14 |
|--------------------|-----|-----|-----|------|-------|-------|
| A: Half Chest (cm) | 36  | 39  | 42  | 45   | 48    | 51    |
| B: Length (cm)     | 46  | 50  | 54  | 58   | 62    | 66    |