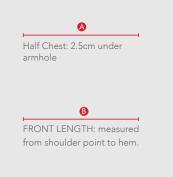

### GARMENT TO GARMENT COMPARISON

Compare your own garment size to ours. You can do this by measuring the ½ chest of your garment (laid flat, measured at 2.5cm below underarm; from side seam to side seam) and compare it to ours. Please refer to the individual garment measurements, shown below to determine your garment to garment size comparison.