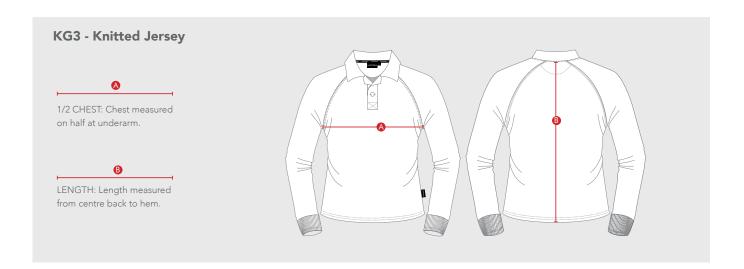

## **GARMENT TO GARMENT COMPARISON**

Compare your own garment size to ours. You can do this by measuring the ½ chest of your garment (laid flat, measured 1cm below the sleeve join; from side seam to side seam) and compare it to ours. Please refer to the individual garment measurements, shown below to determine your garment to garment size comparison.

## — UNISEX FIT —

| * Size Available <b>XS</b> - <b>5XL+</b> | XS | S    | M  | L    | XL | 2XL  | 3XL | 4XL  | 5XL |
|------------------------------------------|----|------|----|------|----|------|-----|------|-----|
| A: 1/2 Chest (cm)                        | 51 | 53.5 | 56 | 58.5 | 61 | 63.5 | 66  | 68.5 | 71  |
| B: Length (cm)                           | 66 | 70.5 | 73 | 75.5 | 78 | 78   | 78  | 78   | 80  |