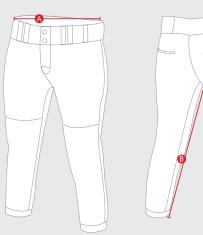

## KG28 – Unisex Cut & Sew/Sublimated Cricket Pants

1/2 WAIST: Across Top (Relaxed)

INSIDE LEG LENGTH: From the inside leg starting at the crotch measure down to the bottom of your trouser hem.

## — UNISEX FIT —

| * Size Available <b>XS - 5XL+</b> | XS | S  | M  | L    | XL | 2XL  | 3XL  | 4XL  | 5XL  |
|-----------------------------------|----|----|----|------|----|------|------|------|------|
| A: 1/2 Waist (Relaxed) (cm)       | 32 | 35 | 37 | 39.5 | 42 | 44.5 | 47   | 49.5 | 52   |
| B: Inside Leg Length (cm)         | 77 | 81 | 81 | 81   | 81 | 83.5 | 83.5 | 83.5 | 83.5 |