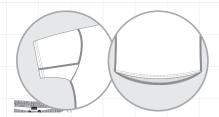

MATED RUGBY SHORTS OPTIONS -**





### **CUT & SEW SHORTS OPTIONS**









### **RUGBY SOCKS DESIGN OPTIONS**



### **DESIGNS WE HAVE MADE FOR OUR CLIENTS** -

RC007



RC008

### YOU COULD CHOOSE REVERSIBLE DESIGN

Our rugby jersey are available in a variety of fits and designs, unique to you.

This includes extra options and the choice of reversible in either single or double layer fabrics.



### **RECOMMENDED COLOUR COMBINATIONS**





#### **FONTS OPTIONS**

01. Impact

1234567890

02. Futura

1234567890

03. Aero

1234567890

04. Times

1234567890

05. College

1234567890

06. Agency

1234567890

## **RUGBY JERSEY DETAILS OPTIONS**

#### **COLLAR OPTIONS**



KOOGA PRO COLLAR



TONGAN COLLAR



VICTORY COLLAR



KOOGA

#### **CUFF AND HEM OPTIONS**



LYCRA BIND W/ COVERSTITCH



FLAT SELF TURN TWIN NEEDLE W/ INNER HEM FACING



SCALLOP DROP

# SIDE PANEL TO SHOW YOUR DESIGN



#### **FIT OPTION**



SEMI FIT KGNZ02



EXTROTECH FIT KNZ057



WOMENS FIT KGNZ130

## **RUGBY SHORTS DETAILS OPTIONS**

#### SIDE FINISH OPTIONS





#### SIDE PANEL TO SHOW YOUR DESIGN



#### **GUSSET OPTION**



GUSSET

#### **FIT OPTION**



UNISEX KNZ047

KIT DESIGNER
Design your own sports clothing, club kit & leisurewear.
Simply click your choice and get started.

kooga.co.nz