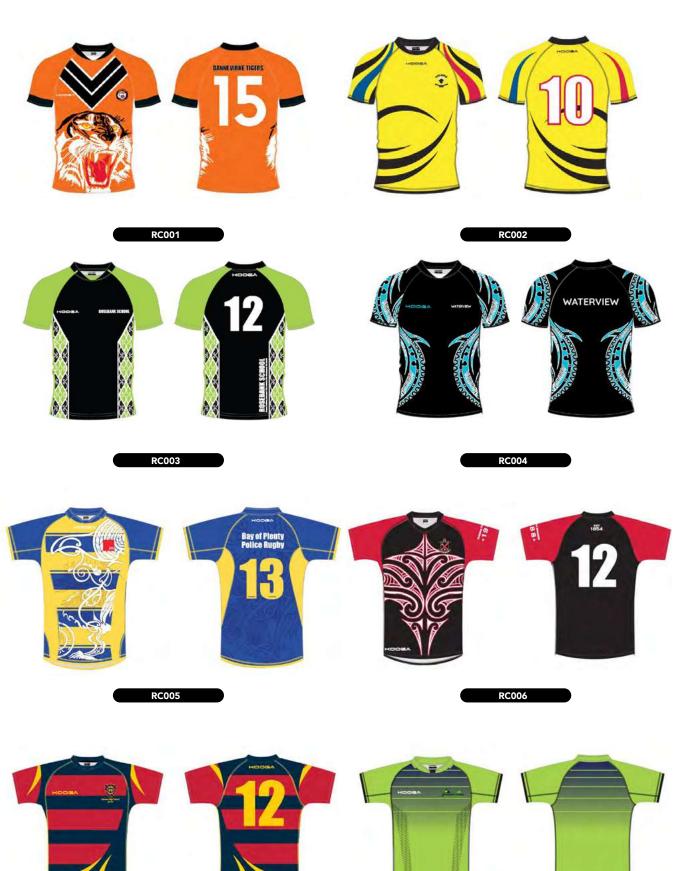

### **HYDROTECH JERSEY OPTIONS** -



### PREMIER JERSEY OPTIONS



### **SUBLIMATED RUGBY SHORTS OPTIONS -**





### **CUT & SEW SHORTS OPTIONS**









### **RUGBY SOCKS DESIGN OPTIONS**



### **DESIGNS WE HAVE MADE FOR OUR CLIENTS** -

RC007



RC008

### YOU COULD CHOOSE REVERSIBLE DESIGN

Our rugby jersey are available in a variety of fits and designs, unique to you.

This includes extra options and the choice of reversible in either single or double layer fabrics.



### **RECOMMENDED COLOUR COMBINATIONS**





#### **FONTS OPTIONS**

01. Impact

1234567890

02. Futura

1234567890

03. Aero

1234567890

04. Times

1234567890

05. College

1234567890

06. Agency

1234567890

## **RUGBY JERSEY DETAILS OPTIONS**

#### **COLLAR OPTIONS**



KOOGA PRO COLLAR



TONGAN COLLAR



VICTORY COLLAR



KOOGA

#### **CUFF AND HEM OPTIONS**



LYCRA BIND W/ COVERSTITCH



FLAT SELF TURN TWIN NEEDLE W/ INNER HEM FACING



SCALLOP DROP

# SIDE PANEL TO SHOW YOUR DESIGN



#### **FIT OPTION**



SEMI FIT KGNZ02



EXTROTECH FIT KNZ057



WOM