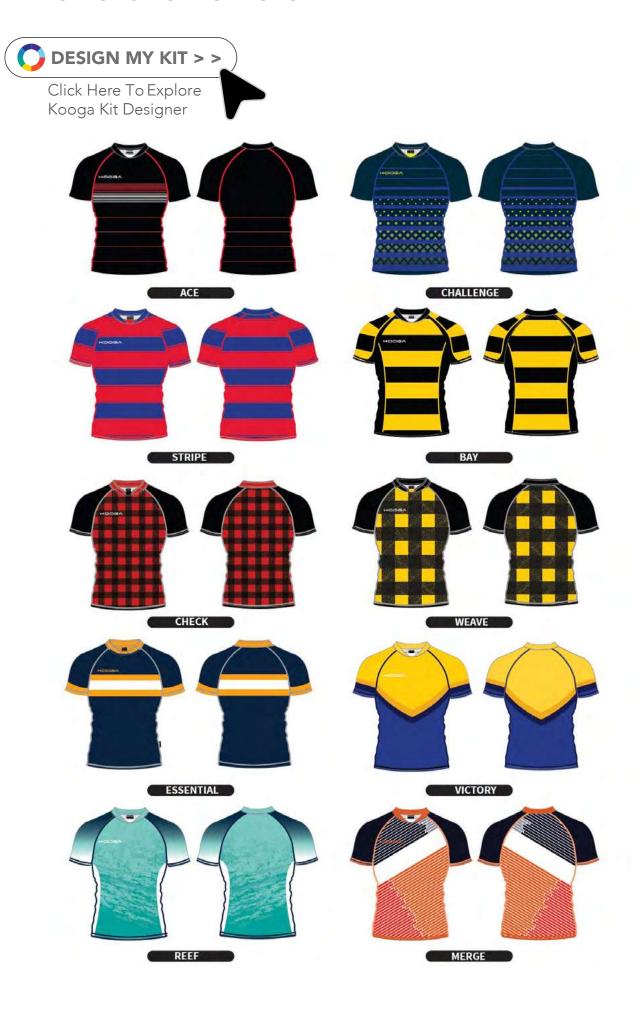

### **HYDROTECH JERSEY OPTIONS** -



### PREMIER JERSEY OPTIONS



### **SUBLIMATED RUGBY SHORTS OPTIONS -**





### **CUT & SEW SHORTS OPTIONS**









### **RUGBY SOCKS DESIGN OPTIONS**



### **DESIGNS WE HAVE MADE FOR OUR CLIENTS** -

RC007



RC008

### YOU COULD CHOOSE REVERSIBLE DESIGN

Our rugby jersey are available in a variety of fits and designs, unique to you.

This includes extra options and the choice of reversible in either single or double layer fabrics.



### **RECOMMENDED COLOUR COMBINATIONS**





#### **FONTS OPTIONS**

01. Impact

1234567890

02. Futura

1234567890

03. Aero

1234567890

04. Times

1234567890

05. College

1234567890

06. Agency

1234567890

## **RUGBY JERSEY DETAILS OPTIONS**

#### **COLLAR OPTIONS**



KOOGA PRO COLLAR



TONGAN COLLAR



VICTORY COLLAR



KOOGA

#### **CUFF AND H