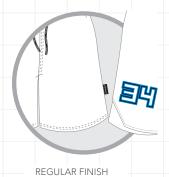

in a variety of fits and designs, unique to you.

This includes extra options and the choice of reversible in either single or double layer fabrics.



### **RECOMMENDED COLOUR COMBINATIONS**





#### **FONTS OPTIONS**

01. Impact

1234567890

02. Futura

1234567890

03. Aero

1234567890

04. Times

1234567890

05. College

1234567890

06. Agency

1234567890

## **RUGBY JERSEY DETAILS OPTIONS**

#### **COLLAR OPTIONS**



KOOGA PRO COLLAR



TONGAN COLLAR



VICTORY COLLAR



KOOGA

#### **CUFF AND HEM OPTIONS**



LYCRA BIND W/ COVERSTITCH



FLAT SELF TURN TWIN NEEDLE W/ INNER HEM FACING



SCALLOP DROP

# SIDE PANEL TO SHOW YOUR DESIGN



#### **FIT OPTION**



SEMI FIT KGNZ02



EXTROTECH FIT KNZ057



WOMENS FIT KGNZ130

## **RUGBY SHORTS DETAILS OPTIONS**

#### SIDE FINISH OPTIONS





#### SIDE PANEL TO SHOW YOUR DESIGN



#### **GUSSET OPTION**



GUSSET

#### **FIT OPTION**



UNISEX KNZ047

KIT DESIGNER
Design your own sports clothing, club kit & leisurewear.
Simply click your choice and get started.

kooga.co.nz