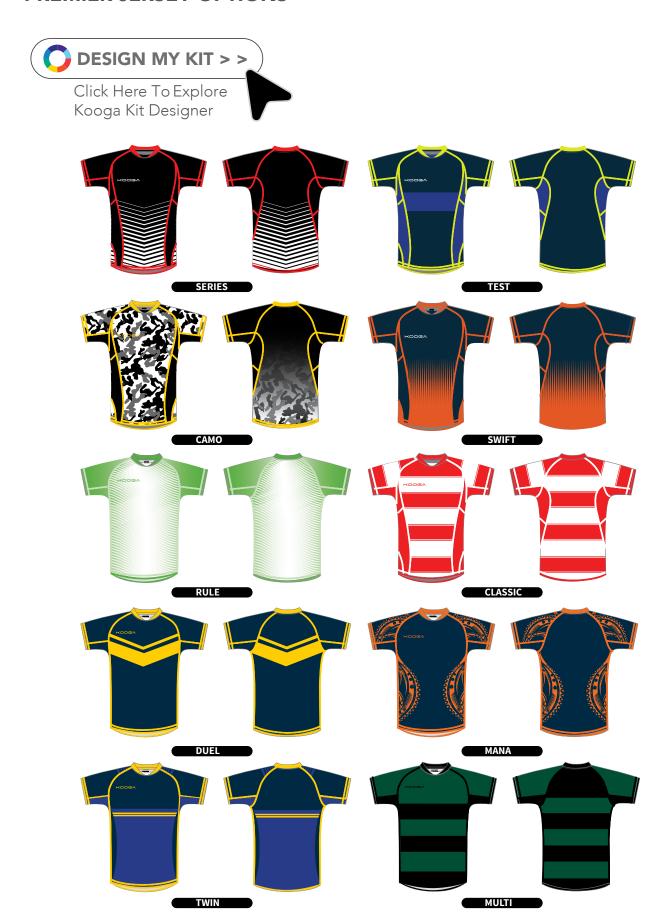

### **HYDROTECH JERSEY OPTIONS** -



### PREMIER JERSEY OPTIONS



### **SUBLIMATED RUGBY SHORTS OPTIONS -**





### **CUT & SEW SHORTS OPTIONS**









### **RUGBY SOCKS DESIGN OPTIONS**



### **DESIGNS WE HAVE MADE FOR OUR CLIENTS** -

RC007



RC008

### YOU COULD CHOOSE REVERSIBLE DESIGN

Our rugby jersey are available in a variety of fits and designs, unique to you.

This includes extra options and the choice of reversible in either single or double layer fabrics.



### **RECOMMENDED COLOUR COMBINATIONS**





#### **FONTS OPTIONS**

01. Impact

1234567890

02. Futura

1234567890

03. Aero

1234567890

04. Times

1234567890

05. College

1234567890

06. Agency

1234567890

## **RUGBY JERSEY DETAILS OPTIONS**

#### **COLLAR OPTIONS**



KOOGA PRO COLLAR



TONGAN COLLAR



VICTORY COLLAR



KOOGA

#### **CUFF AND HEM OPTIONS**



LYCRA BIND W/