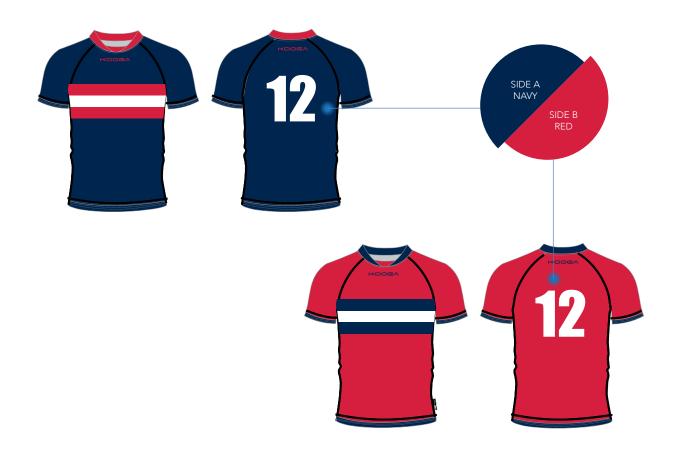

### YOU COULD CHOOSE REVERSIBLE DESIGN

Our rugby jersey are available in a variety of fits and designs, unique to you.

This includes extra options and the choice of reversible in either single or double layer fabrics.