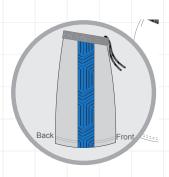

to you.

This includes extra options and the choice of reversible in either single or double layer fabrics.



### **RECOMMENDED COLOUR COMBINATIONS**





#### **FONTS OPTIONS**

01. Impact

1234567890

02. Futura

1234567890

03. Aero

1234567890

04. Times

1234567890

05. College

1234567890

06. Agency

1234567890

## **RUGBY JERSEY DETAILS OPTIONS**

#### **COLLAR OPTIONS**



KOOGA PRO COLLAR



TONGAN COLLAR



VICTORY COLLAR



KOOGA

#### **CUFF AND HEM OPTIONS**



LYCRA BIND W/ COVERSTITCH



FLAT SELF TURN TWIN NEEDLE W/ INNER HEM FACING



SCALLOP DROP

# SIDE PANEL TO SHOW YOUR DESIGN



#### **FIT OPTION**



SEMI FIT KGNZ02



EXTROTECH FIT KNZ057



WOMENS FIT KGNZ130

## **RUGBY SHORTS DETAILS OPTIONS**

#### SIDE FINISH OPTIONS





#### SIDE PANEL TO SHOW YOUR DESIGN



#### **GUSSET OPTION**



GUSSET

#### **FIT OPTION**



UNISEX KNZ047

KIT DESIGNER
Design your own sports clothing, club kit & leisurewear.
Simply click your choice and get started.

kooga.co.nz