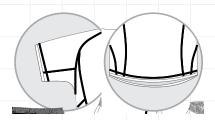

JERSEY OPTIONS



### **SUBLIMATED RUGBY SHORTS OPTIONS -**





### **CUT & SEW SHORTS OPTIONS**









### **RUGBY SOCKS DESIGN OPTIONS**



### **DESIGNS WE HAVE MADE FOR OUR CLIENTS** -

RC007



RC008

### YOU COULD CHOOSE REVERSIBLE DESIGN

Our rugby jersey are available in a variety of fits and designs, unique to you.

This includes extra options and the choice of reversible in either single or double layer fabrics.



### **RECOMMENDED COLOUR COMBINATIONS**





#### **FONTS OPTIONS**

01. Impact

1234567890

02. Futura

1234567890

03. Aero

1234567890

04. Times

1234567890

05. College

1234567890

06. Agency

1234567890

## **RUGBY JERSEY DETAILS OPTIONS**

#### **COLLAR OPTIONS**



KOOGA PRO COLLAR



TONGAN COLLAR



VICTORY COLLAR



KOOGA

#### **CUFF AND HEM OPTIONS**



LYCRA BIND W/ COVERSTITCH



FLAT SELF TURN TWIN NEEDLE W/ INNER HEM FACING



SCALLOP DROP

# SIDE PANEL TO SHOW YOUR DESIGN



#### **FIT OPTION**



SEMI FIT KGNZ02



EXTROTECH FIT KNZ057



WOMENS FIT KGNZ130

## **RUGBY SHORTS DETAILS OPTIONS**

#### SIDE FINISH OPTIONS





#### SIDE PANEL TO SHOW YOUR DESIGN



#### **GUSSET OPTION**



GUSSET

#### **FIT OPTION**



UNISEX KNZ047

KIT DESIGNER
Design your own sports clothing, club kit & leisurewear.
Simply click your choice and get started.

kooga.co.nz