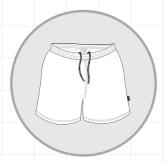

## **RUGBY SHORTS DETAILS OPTIONS**

#### **FIT OPTION**

UNISEX KNZ047

KIT DESIGNER
Design your own sports clothing, club kit & leisurewear.
Simply click your choice and get started.

kooga.co.nz