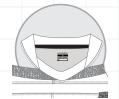

### **HYDROTECH JERSEY OPTIONS** -



### PREMIER JERSEY OPTIONS



### **SUBLIMATED RUGBY SHORTS OPTIONS -**





### **CUT & SEW SHORTS OPTIONS**









### **RUGBY SOCKS DESIGN OPTIONS**



### **DESIGNS WE HAVE MADE FOR OUR CLIENTS** -

RC007



RC008

### YOU COULD CHOOSE REVERSIBLE DESIGN

Our rugby jersey are available in a variety of fits and designs, unique to you.

This includes extra options and the choice of reversible in either single or double layer fabrics.



### **RECOMMENDED COLOUR COMBINATIONS**





#### **FONTS OPTIONS**

01. Impact

1234567890

02. Futura

1234567890

03. Aero

1234567890

04. Times

1234567890

05. College

1234567890

06. Agency

1234567890

## **RUGBY JERSEY DETAILS OPTIONS**

#### **COLLAR OPTIONS**



KOOGA PRO COLLAR



TONGAN COLLAR



VICTORY COLLAR



KOOGA

#### **CUFF AND HEM OPTIONS**



LYCRA BIND W/ COVERSTITCH



FLAT SELF TURN TWIN NEEDLE W/ INNER HEM FACING



SCALLOP DROP

# SIDE PANEL TO SHOW YOUR DESIGN



#### **FIT OPTION**



SEMI FIT KGNZ02



EXTROTECH FIT KNZ057



WOMENS FIT KGNZ130

## **RUGBY SHORTS DETAILS OPTIONS**

#### SIDE FINISH OPTIONS





#### SIDE PANEL TO SHOW YOUR DESIGN



#### **GUSSET OPTION**



GUSSET

#### **FIT OPTION**



UNISEX KNZ047

KIT DESIGNER
Design your own sports clothing, club kit & leisurewear.
Simply click your choice and get started.

kooga.co.nz