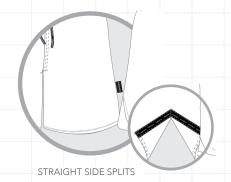

a variety of fits and designs, unique to you.

This includes extra options and the choice of reversible in either single or double layer fabrics.



### **RECOMMENDED COLOUR COMBINATIONS**





#### **FONTS OPTIONS**

01. Impact

1234567890

02. Futura

1234567890

03. Aero

1234567890

04. Times

1234567890

05. College

1234567890

06. Agency

1234567890

## **RUGBY JERSEY DETAILS OPTIONS**

#### **COLLAR OPTIONS**



KOOGA PRO COLLAR



TONGAN COLLAR



VICTORY COLLAR



KOOGA

#### **CUFF AND HEM OPTIONS**



LYCRA BIND W/ COVERSTITCH



FLAT SELF TURN TWIN NEEDLE W/ INNER HEM FACING



SCALLOP DROP

# SIDE PANEL TO SHOW YOUR DESIGN



#### **FIT OPTION**



SEMI FIT KGNZ02



EXTROTECH FIT KNZ057



WOMENS FIT KGNZ130

## **RUGBY SHORTS DETAILS OPTIONS**

#### SIDE FINISH OPTIONS





#### SIDE PANEL TO SHOW YOUR DESIGN



#### **GUSSET OPTION**



GUSSET

#### **FIT OPTION**



UNISEX KNZ047

KIT DESIGNER
Design your own sports clothing, club kit & leisurewear.
Simply click your choice and get started.

kooga.co.nz