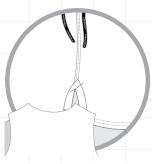

ra options and the choice of reversible in either single or double layer fabrics.



### **RECOMMENDED COLOUR COMBINATIONS**





#### **FONTS OPTIONS**

01. Impact

1234567890

02. Futura

1234567890

03. Aero

1234567890

04. Times

1234567890

05. College

1234567890

06. Agency

1234567890

## **RUGBY JERSEY DETAILS OPTIONS**

#### **COLLAR OPTIONS**



KOOGA PRO COLLAR



TONGAN COLLAR



VICTORY COLLAR



KOOGA

#### **CUFF AND HEM OPTIONS**



LYCRA BIND W/ COVERSTITCH



FLAT SELF TURN TWIN NEEDLE W/ INNER HEM FACING



SCALLOP DROP

# SIDE PANEL TO SHOW YOUR DESIGN



#### **FIT OPTION**



SEMI FIT KGNZ02



EXTROTECH FIT KNZ057



WOMENS FIT KGNZ130

## **RUGBY SHORTS DETAILS OPTIONS**

#### SIDE FINISH OPTIONS





#### SIDE PANEL TO SHOW YOUR DESIGN



#### **GUSSET OPTION**



GUSSET

#### **FIT OPTION**



UNISEX KNZ047

KIT DESIGNER
Design your own sports clothing, club kit & leisurewear.
Simply click your choice and get started.

kooga.co.nz