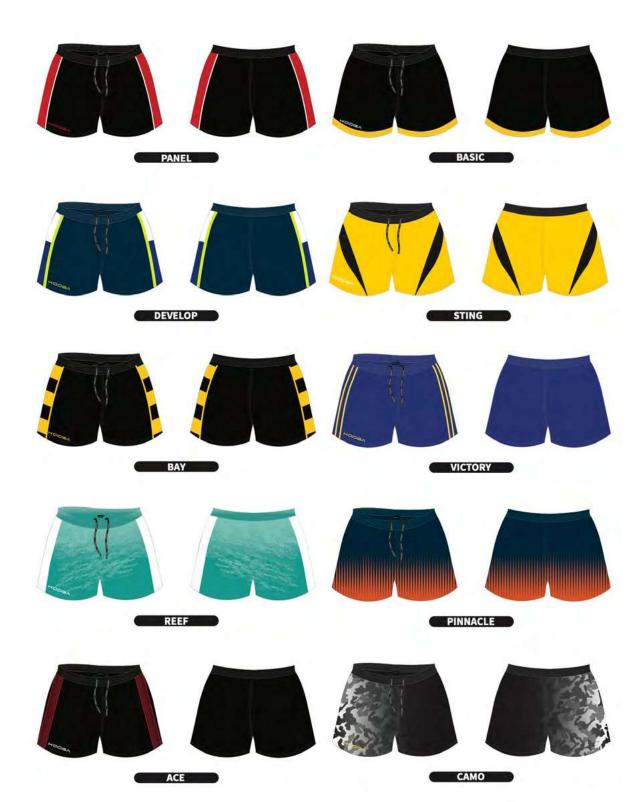

### **HYDROTECH JERSEY OPTIONS** -



### PREMIER JERSEY OPTIONS



### **SUBLIMATED RUGBY SHORTS OPTIONS -**





### **CUT & SEW SHORTS OPTIONS**









### **RUGBY SOCKS DESIGN OPTIONS**



### **DESIGNS WE HAVE MADE FOR OUR CLIENTS** -

RC007



RC008

### YOU COULD CHOOSE REVERSIBLE DESIGN

Our rugby jersey are available in a variety of fits and designs, unique to you.

This includes extra options and the choice of reversible in either single or double layer fabrics.



### **RECOMMENDED COLOUR COMBINATIONS**





#### **FONTS OPTIONS**

01. Impact

1234567890

02. Futura

1234567890

03. Aero

1234567890

04. Times

1234567890

05. College

1234567890

06. Agency

1234567890

## **RUGBY JERSEY DETAILS OPTIONS**

#### **COLLAR OPTIONS**



KOOGA PRO COLLAR



TONGAN COLLAR



VICTORY COLLAR



KOOGA

#### **CUFF AND HEM OPTIONS**



LYCRA BIND W/ COVERSTITCH



FLAT SELF TURN TWIN NEEDLE W/ IN