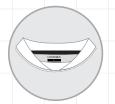

#### **CUFF AND HEM OPTIONS**

LYCRA BIND W/ COVERSTITCH

FLAT SELF TURN TWIN NEEDLE W/ INNER HEM FACING

SCALLOP DROP