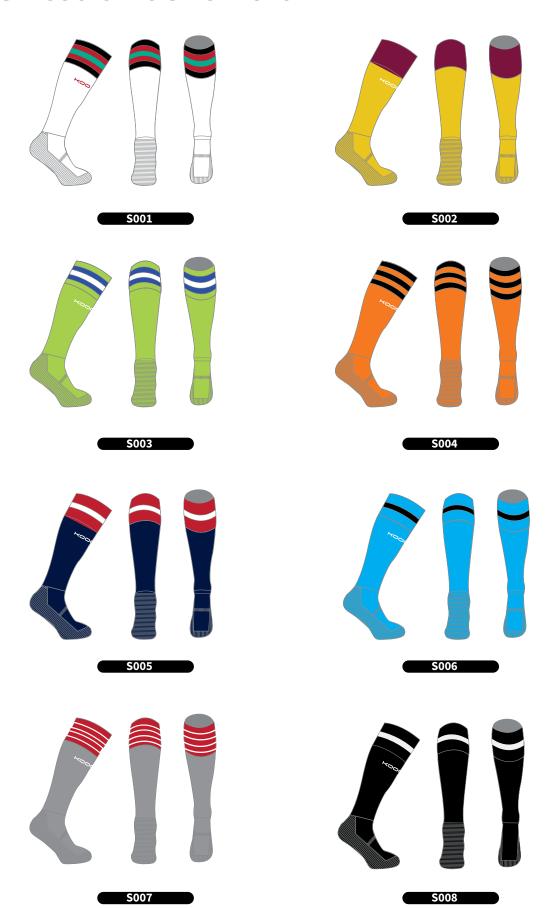

### **HYDROTECH JERSEY OPTIONS** -



### PREMIER JERSEY OPTIONS



### **SUBLIMATED RUGBY SHORTS OPTIONS -**





### **CUT & SEW SHORTS OPTIONS**









### **RUGBY SOCKS DESIGN OPTIONS**



### **DESIGNS WE HAVE MADE FOR OUR CLIENTS** -

RC007



RC008

### YOU COULD CHOOSE REVERSIBLE DESIGN

Our rugby jersey are available in a variety of fits and designs, unique to you.

This includes extra options and the choice of reversible in either single or double layer fabrics.



### **RECOMMENDED COLOUR COMBINATIONS**





#### **FONTS OPTIONS**

01. Impact

1234567890

02. Futura

1234567890

03. Aero

1234567890

04. Times

1234567890

05. College

1234567890

06. Agency

1234567890

## **RUGBY JERSEY DETAILS OPTIONS**

#### **COLLAR OPTIONS**



KOOGA PRO COLLAR



TONGAN COLLAR



VICTORY COLLAR



KOOGA

#### **CUFF AND HEM OPTIONS**



LYCRA BIND W/ COVERSTITCH



FLAT SELF TURN TWIN NEEDLE W/ INNER HEM FACING



SCALLOP DROP

# SIDE PANEL TO SHOW YOUR DESIGN



#### **FIT O