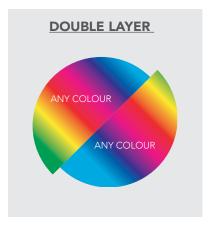

### YOU COULD CHOOSE REVERSIBLE DESIGN

Our rugby jersey are available in a variety of fits and designs, unique to you.

This includes extra options and the choice of reversible in either single or double layer fabrics.