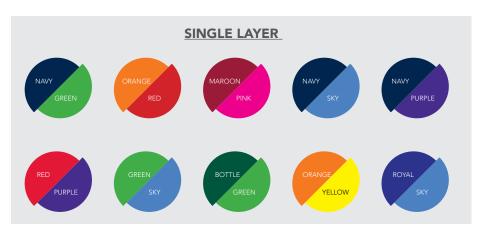

### **HYDROTECH JERSEY OPTIONS** -



### PREMIER JERSEY OPTIONS



### **SUBLIMATED RUGBY SHORTS OPTIONS -**





### **CUT & SEW SHORTS OPTIONS**









### **RUGBY SOCKS DESIGN OPTIONS**



### **DESIGNS WE HAVE MADE FOR OUR CLIENTS** -

RC007



RC008

### YOU COULD CHOOSE REVERSIBLE DESIGN

Our rugby jersey are available in a variety of fits and designs, unique to you.

This includes extra options and the choice of reversible in either single or double layer fabrics.



### **RECOMMENDED COLOUR COMBINATIONS**





#### **FONTS OPTIONS**

01. Impact

1234567890

02. Futura

1234567890

03. Aero

1234567890

04. Times

1234567890

05. College

1234567890

06. Agency

1234567890

## **RUGBY JERSEY DETAILS OPTIONS**

#### **COLLAR OPTIONS**



KOOGA PRO COLLAR



TONGAN COLLAR



VICTORY COLLAR



KOOGA

#### **CUFF AND HEM OPTIONS**



LYCRA BIND W/ COVERSTITCH



FLAT SELF TURN TWIN NEEDLE W/ INNER HEM FACING



SCALLOP DROP

# SIDE PANEL TO SHOW YOUR DESIGN



#### **FIT OPTION**



SEMI FIT KGNZ02



EXTROTECH FIT KNZ057



WOMENS FIT KGNZ130

## **RUGBY SHORTS DETAILS OPTIONS**

#### SIDE FINISH OPTIONS





#### SIDE PANEL TO SHOW YOUR DESIGN



#### **GUSSET OPTION**



GUSSET

#### **FIT OPTION**



UNISEX KNZ047

KIT DESIGNER
Design your own sports clothing, club kit & leisurewear.
Simply c