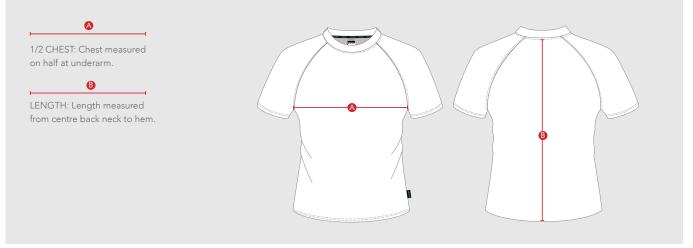

## GARMENT TO GARMENT COMPARISON

Compare your own garment size to ours. You can do this by measuring the ½ chest of your garment (laid flat, measured 1cm below the sleeve join; from side seam to side seam) and compare it to ours. Please refer to the individual garment measurements, shown below to determine your garment to garment size comparison.

## — UNISEX FIT —

| * Size Available <b>XS</b> - <b>5XL+</b> | XS   | S    | М    | L    | XL   | 2XL  | 3XL  | 4XL  | 5XL  |
|------------------------------------------|------|------|------|------|------|------|------|------|------|
| A: 1/2 Chest (cm)                        | 50.0 | 52.5 | 55.0 | 57.5 | 60.0 | 62.5 | 65.0 | 67.5 | 70.0 |
| B: Length (cm)                           | 69.0 | 70.5 | 72.0 | 73.5 | 75.0 | 76.5 | 78.0 | 79.5 | 81   |

## — KIDS FIT

|                   | 5-6  | 7-8  | 9-10 | 11-12 | 13-14 |
|-------------------|------|------|------|-------|-------|
| A: 1/2 Chest (cm) | 39.5 | 41.5 | 43.5 | 45.5  | 47.5  |
| B: Length (cm)    | 49.0 | 53.0 | 57.0 | 61.0  | 65.0  |