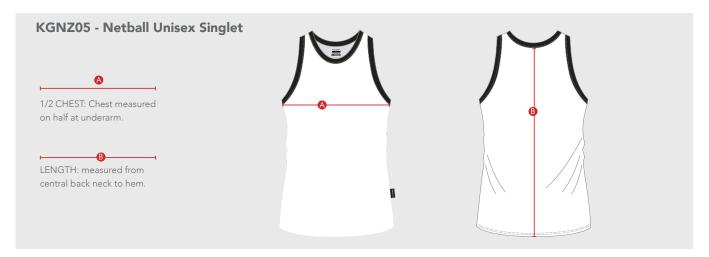

## GARMENT TO GARMENT COMPARISON

Compare your own garment size to ours. You can do this by measuring the ½ chest of your garment (laid flat, measured 1cm below the sleeve join; from side seam to side seam) and compare it to ours. Please refer to the individual garment measurements, shown below to determine your garment to garment size comparison.

## — UNISEX FIT

| * Size Available <b>XS</b> - <b>5XL+</b> | XS   | S    | М    | L    | XL   | 2XL  | 3XL  | 4XL  | 5XL  |
|------------------------------------------|------|------|------|------|------|------|------|------|------|
| A: 1/2 Chest (cm)                        | 50.0 | 52.0 | 54.0 | 56.0 | 58.0 | 60.0 | 62.0 | 64.0 | 66.0 |
| B: Length (cm)                           | 66.0 | 68.0 | 70.0 | 72.0 | 74.0 | 76.0 | 78.0 | 80.0 | 82   |

## — KIDS FIT

|                   | 5-6  | 7-8  | 9-10 | 11-12 | 13-14 |
|-------------------|------|------|------|-------|-------|
| A: 1/2 Chest (cm) | 40.0 | 42.0 | 44.0 | 46.0  | 48.0  |
| B: Length (cm)    | 52.0 | 55.0 | 58.0 | 61.0  | 64.0  |