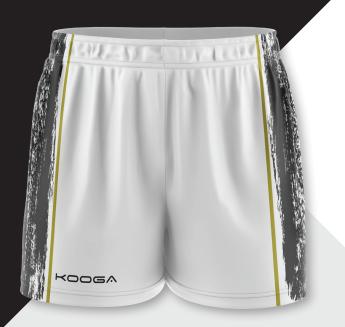

# WOMENS TOUCH/TAG/ **AFL SHORT**

Our Women's Touch / Tag / AFL Short is created with premium fabrics which offer a quick-dry moisture control technology offering the ultimate blend of performance, comfort and style. Premier options are available

- High performance
- Technical wicking fabric
- Breathable
- Unlimited Sponsor logos & colours
- Unlimited design

#### **CUSTOMISABLE**

Long Length available

www.kooga.co.nz

 $(\circ)$ 