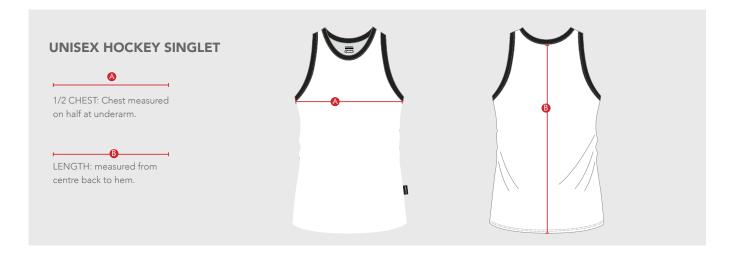

## — UNISEX FIT

|                   | XS | S  | M  | L  | XL | 2XL | 3XL | 4XL | 5XL |
|-------------------|----|----|----|----|----|-----|-----|-----|-----|
| A: 1/2 Chest (cm) | 47 | 49 | 51 | 53 | 55 | 57  | 59  | 61  | 63  |
| B: Length (cm)    | 62 | 64 | 66 | 68 | 70 | 72  | 74  | 76  | 78  |