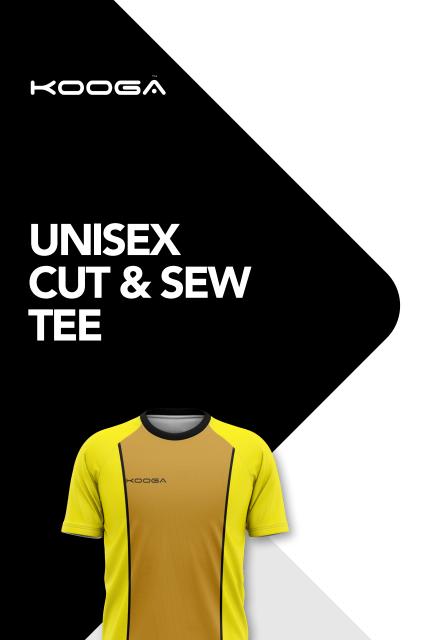

Hardwearing, easy-care garments which stay looking smart for longer. Available in a range of stock colours and fabrics with multiple design options. A range of colours and cut and sew panel options, piping and binding. The quality of our Cut & Sew Polos is easy to spot, even in the outfield. Polos have a classic box placket and choice of self or rib collar. Women's fits available

## **FEATURES**

- High performance
- Technical wicking fabric
- Breathable
- Comfortable fit
- Customisable with embroidery & screen prints

# **SIZING**

- Unisex sizing from XS to 5XL
- Kids sizing from 5-6 to 13-14

### **FABRICS**

- Eyelet Mesh 160gsm
- S-spire 160 gsm
- Sportspique 195gsm

### **CUSTOMISABLE**

- Flat Hem or Scallop Drop
- Ribbed Collar
- Side Vents
- Long Sleeve