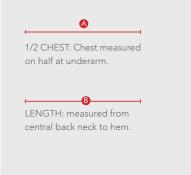

## GARMENT TO GARMENT COMPARISON

Compare your own garment size to ours. You can do this by measuring the ½ chest of your garment (laid flat, measured 1cm below the sleeve join; from side seam to side seam) and compare it to ours. Please refer to the individual garment measurements, shown below to determine your garment to garment size comparison.

## - WOMENS FIT -

|                   | 6  | 8    | 10 | 12   | 14 | 16   | 18 | 20   | 22 | 24   |
|-------------------|----|------|----|------|----|------|----|------|----|------|
| A: 1/2 Chest (cm) | 39 | 41.5 | 44 | 46.5 | 49 | 51.5 | 54 | 56.5 | 59 | 61.5 |
| B: Length (cm)    | 61 | 62   | 63 | 65   | 67 | 69   | 70 | 71   | 72 | 73   |