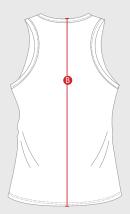

## GARMENT TO GARMENT COMPARISON

Compare your own garment size to ours. You can do this by measuring the ½ chest of your garment (laid flat, measured 1cm below the sleeve join; from side seam to side seam) and compare it to ours. Please refer to the individual garment measurements, shown below to determine your garment to garment size comparison.

## - WOMENS FIT -

|                   | 6  | 8    | 10 | 12   | 14 | 16   | 18 | 20   | 22 | 24   |
|-------------------|----|------|----|------|----|------|----|------|----|------|
| A: 1/2 Chest (cm) | 39 | 41.5 | 44 | 46.5 | 49 | 51.5 | 54 | 56.5 | 59 | 61.5 |
| B: Length (cm)    | 61 | 62   | 63 | 65   | 67 | 69   | 70 | 71   | 72 | 73   |