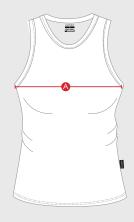

## GARMENT TO GARMENT COMPARISON

Compare your own garment size to ours. You can do this by measuring the ½ chest of your garment (laid flat, measured 1cm below the sleeve join; from side seam to side seam) and compare it to ours. Please refer to the individual garment measurements, shown below to determine your garment to garment size comparison.

## - WOMENS FIT -

|                   | 6  | 8    | 10 | 12   | 14 | 16   | 18 | 20   | 22 | 24   |
|-------------------|----|------|----|------|----|------|----|------|----|------|
| A: 1/2 Chest (cm) | 39 | 41.5 | 44 | 46.5 | 49 | 51.5 | 54 | 56.5 | 59 | 61.5 |
| B: Length (cm)    | 61 | 62   | 63 | 65   | 67 | 69   | 70 | 71   | 72 | 73   |