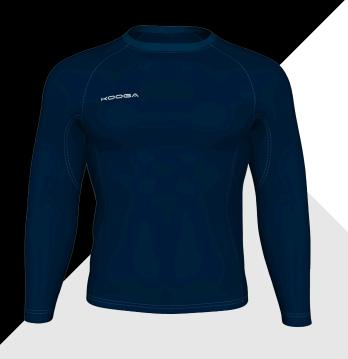

# BASELAYER L/S TOP

Comfortable but form-fitting base layer tee in our recommended high stretch fabric. Customise with cover-stitch and heat seal logos.

## **FEATURES**

- High performance
- Technical wicking fabric
- Breathable