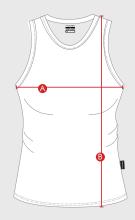

## **WOMENS ROWING SINGLET**

A

1/2 CHEST: Chest measured on half at underarm.

B

LENGTH: Length measured from shoulder to hem.

## WOMENS FIT

|                   | 6  | 8    | 10 | 12   | 14 | 16   | 18 | 20   | 22 | 24   |
|-------------------|----|------|----|------|----|------|----|------|----|------|
| A: 1/2 Chest (cm) | 39 | 41.5 | 44 | 46.5 | 49 | 51.5 | 54 | 56.5 | 59 | 61.5 |
| B: Length (cm)    | 63 | 64   | 65 | 67   | 69 | 71   | 72 | 73   | 74 | 75   |