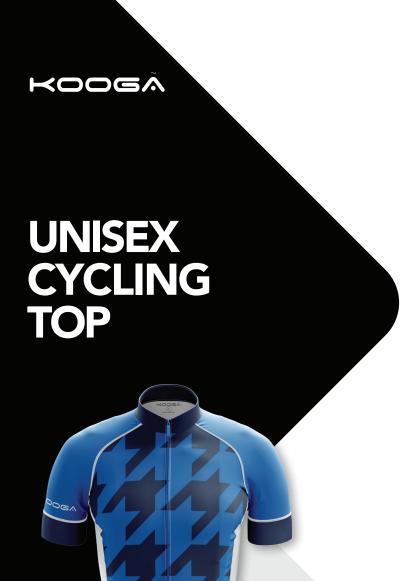

#### **SIZING**

Unisex sizing from XS to 5XL

## **FABRICS**

- Eyelet Mesh 160gsm
- Sports Pique 195gsm

Our Unisex Cycling Top is especially developed for a tight fit in functional, form-fitting fabrics. Designed to offer a quick-dry moisture control technology, the ultimate blend of performance, comfort and style.

### **CUSTOMISABLE**

Unlimited design