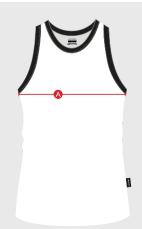

## **UNISEX CUT & SEW SINGLET**

1/2 CHEST: Chest measured on half at underarm.

LENGTH: measured from central back neck to hem.

## — UNISEX FIT

|                   | XS   | S    | M    | L    | XL   | 2XL  | 3XL  | 4XL  | 5XL  |
|-------------------|------|------|------|------|------|------|------|------|------|
| A: 1/2 Chest (cm) | 50.0 | 52.0 | 54.0 | 56.0 | 58.0 | 60.0 | 62.0 | 64.0 | 66.0 |
| B: Length (cm)    | 66.0 | 68.0 | 70.0 | 72.0 | 74.0 | 76.0 | 78.0 | 80.0 | 82   |

## — KIDS FIT

|                   | 5-6  | 7-8  | 9-10 | 11-12 | 13-14 |
|-------------------|------|------|------|-------|-------|
| A: 1/2 Chest (cm) | 40.0 | 42.0 | 44.0 | 46.0  | 48.0  |
| B: Length (cm)    | 52.0 | 55.0 | 58.0 | 61.0  | 64.0  |