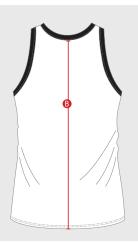

## **UNISEX CUT & SEW SINGLET**

1/2 CHEST: Chest measured on half at underarm.

LENGTH: measured from central back neck to hem.

## — UNISEX FIT

|                   | XS   | S    | M    | L    | XL   | 2XL  | 3XL  | 4XL  | 5XL  |
|-------------------|------|------|------|------|------|------|------|------|------|
| A: 1/2 Chest (cm) | 50.0 | 52.0 | 54.0 | 56.0 | 58.0 | 60.0 | 62.0 | 64.0 | 66.0 |
| B: Length (cm)    | 66.0 | 68.0 | 70.0 | 72.0 | 74.0 | 76.0 | 78.0 | 80.0 | 82   |

## — KIDS FIT

|                   | 5-6  | 7-8  | 9-10 | 11-12 | 13-14 |
|-------------------|------|------|------|-------|-------|
| A: 1/2 Chest (cm) | 40.0 | 42.0 | 44.0 | 46.0  | 48.0  |
| B: Length (cm)    | 52.0 | 55.0 | 58.0 | 61.0  | 64.0  |